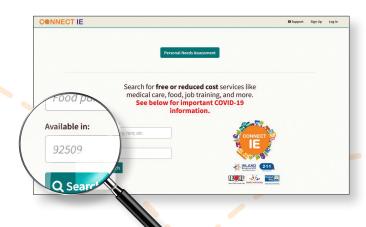

### How does it work?

Anyone can access *Connect IE* using a laptop, desktop computer, tablet or smartphone.

1. Visit www.ConnectIE.org

or scan the QR code with your phone.

- Enter your zip code in the search bar.
- 3. Click "Search."

That's it! Start browsing for free and low-cost resources in your area.